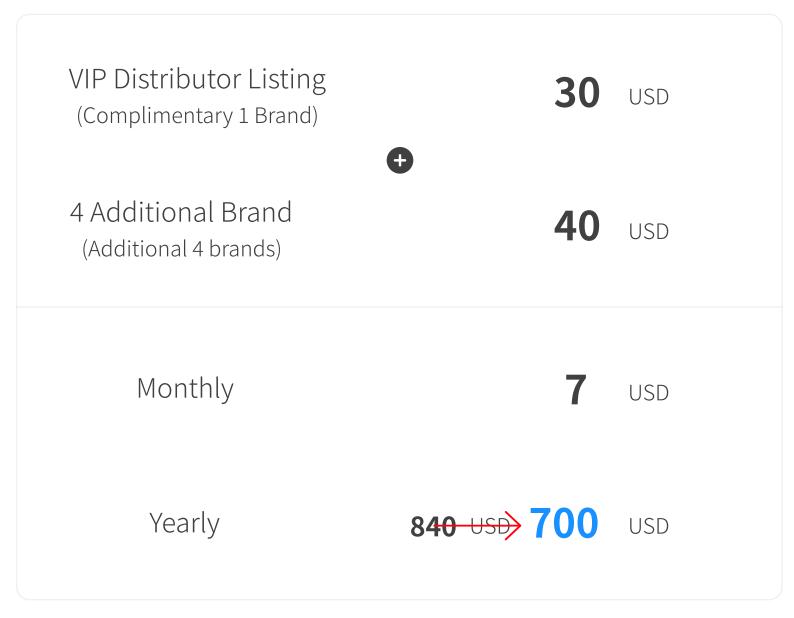

# 5 Multiple Brand Listing

"VIP Distributor pricing" changes based on the numbers of the brands

\* 2 Month Free for Yearly Subscription