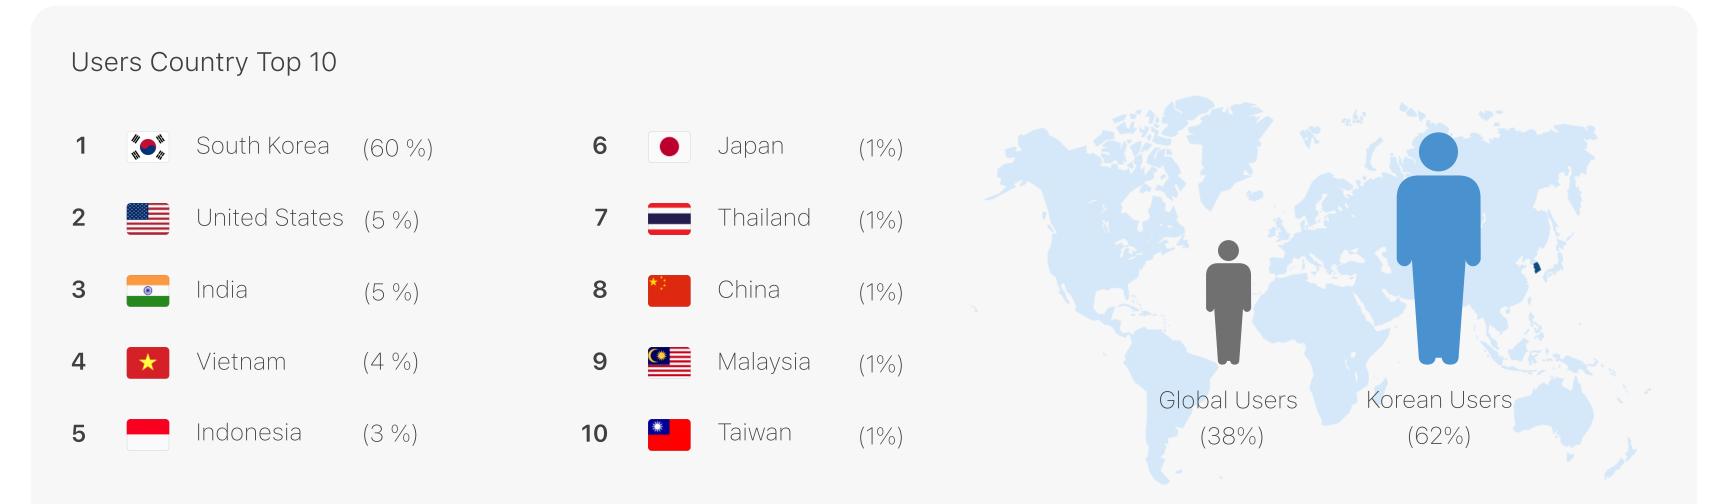

# **Komachine Reference**

Komachine is the fastest growing industrial platform in Asia now, connecting more than 4000 suppliers with 100,000 global buyers every month. Unlike other B2B platform, Komachine is result oriented platform in machine industry sector. We provide the optimized marketing service and easy trading services for both suppliers and global buyers.