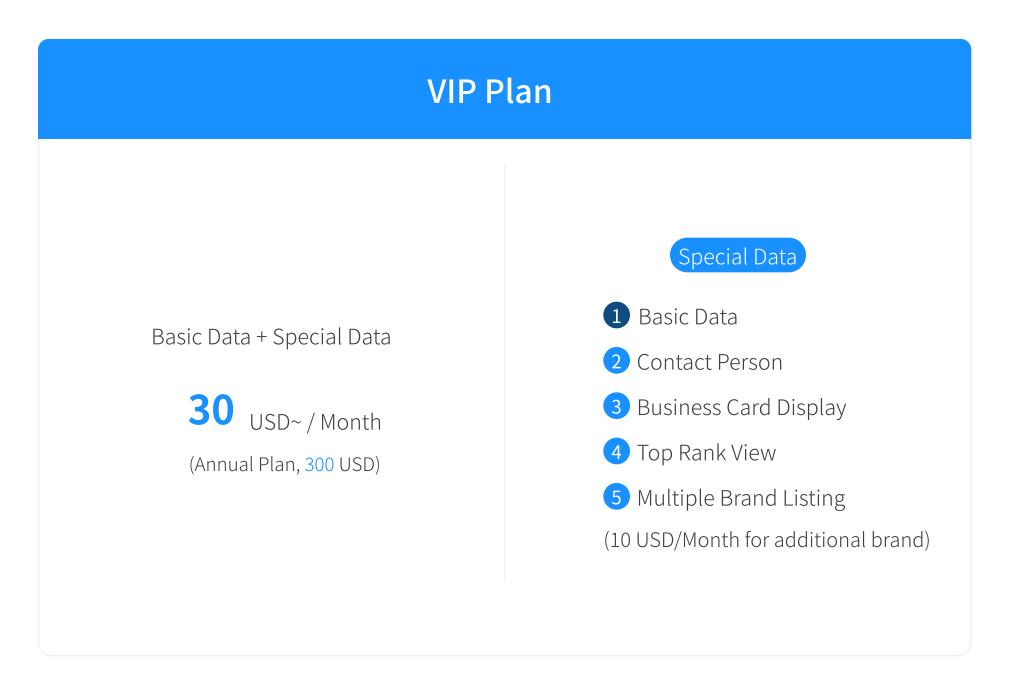

# **Pricing for Distributor Listing**

"Meet more Korean buyers and sell more products" VIP Plan is the first choice for the company, expanding marketing and transactions in Korea and Global market.

- \* 10 USD / Month for additional brands
- \* Special Data will be removed, if company cancel monthly or annual subscription.
- \* Price Validity 2021. DEC. 31

| Standard Plan                                                  |                                                                                                                                                                                                                                            |  |  |  |  |
|----------------------------------------------------------------|--------------------------------------------------------------------------------------------------------------------------------------------------------------------------------------------------------------------------------------------|--|--|--|--|
| Basic Data<br><b>3</b> USD / Listing<br>(No Subscription Cost) | <section-header><section-header><list-item><list-item><section-header><list-item><section-header><section-header></section-header></section-header></list-item></section-header></list-item></list-item></section-header></section-header> |  |  |  |  |