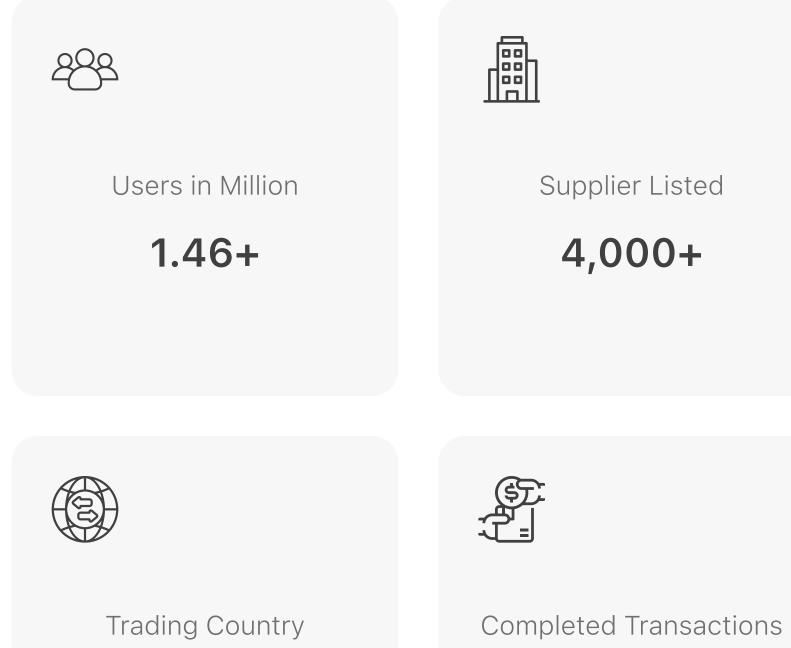

### Director Award

K-DATA (Korea Data Center), South Korea 2016

100+

1,500+

Global Buyers

700+

Data Analsis from 2020.Jan.01 ~ 2021.Aug.30

Reference

# **Komachine Reference**

Komachine is the fastest growing industrial platform in Asia now, connecting more than 4000 suppliers with 100,000 global buyers every month. Unlike other B2B platform, Komachine is result oriented platform in machine industry sector. We provide the optimized marketing service and easy trading services for both suppliers and global buyers.