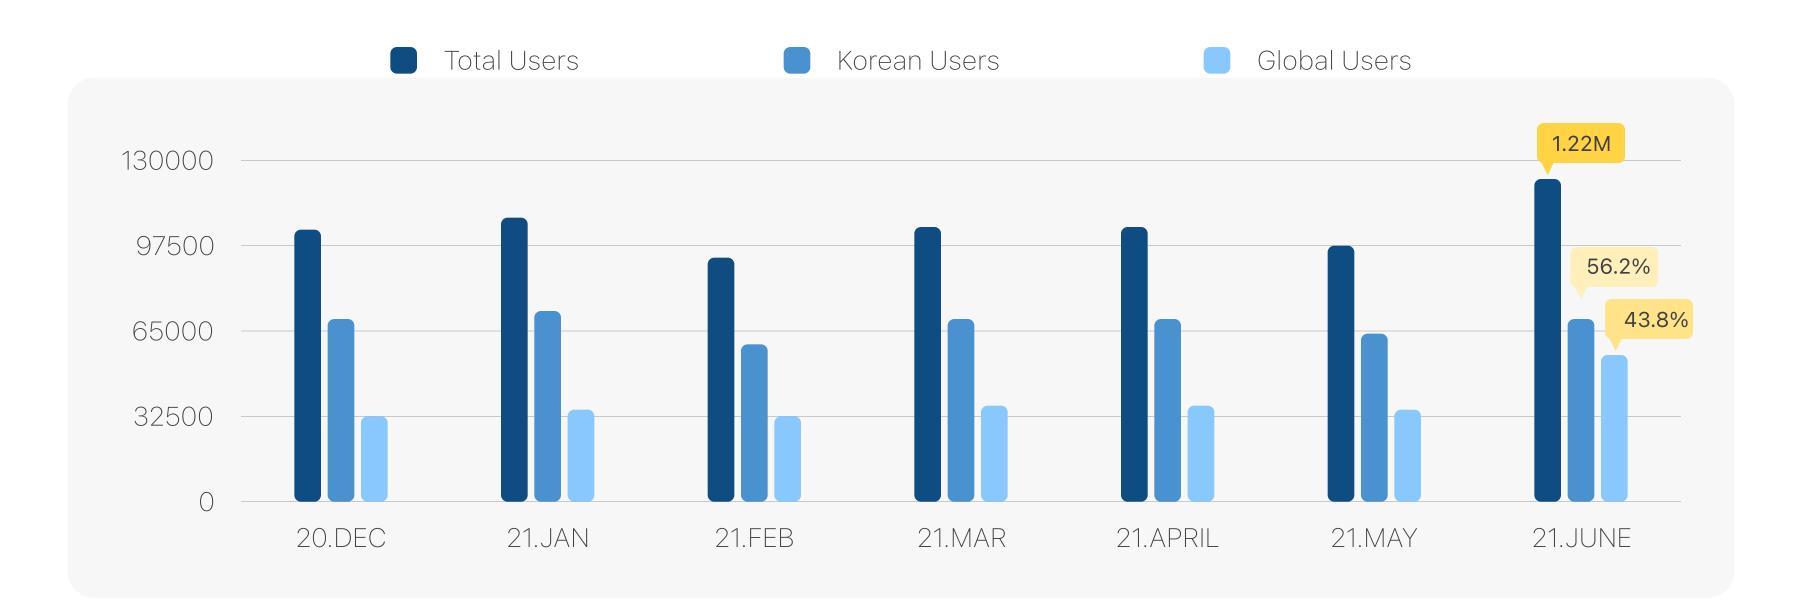

# **Komachine Reference**

Komachine is the fastest growing industrial platform in Asia now, connecting more than 4000 suppliers with 100,000 global buyers every month. Unlike other B2B platform, Komachine is result oriented platform in machine industry sector. We provide the optimized marketing service and easy trading services for both suppliers and global buyers.